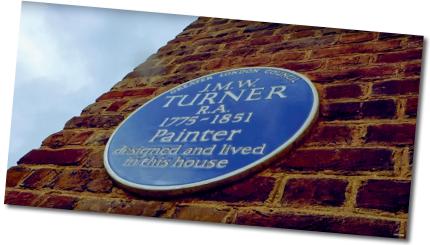

QUIZ

## ATTENBOROUGH OPENS TURNER DISPLAY IN ARTIST'S FORMER LONDON HOME

According to the video, are the sentences below true (T) or false (F)?

**1.** JMW Turner could see his house from Richmond Hill.

OT-OF



OT-OF



OT-OF

4. Turner sold the house in the 1820s.

OT-OF

**5.** The elderly man in the post office was the owner of the house.

OT-OF

6. Although the house was in a bad condtion, it was easy to see Turner's intentions.

OT-OF

7. It was necessary to restore the brickwork to its original state.

OT-OF

8. Modern workmanship successfully restored the house.

OT-OF



Answers: 1. T - 2. F - 3. F - 4. T - 5. T - 6. F - 7. T - 8. T.